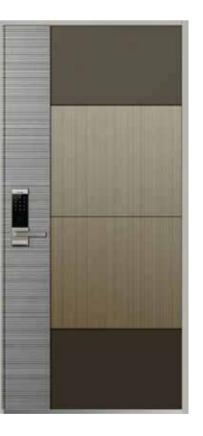

## LUXURY DOOR

Standard Size W (900, 1000, 1100) × H (2000, 2100, 2200)

LM - KOREA LX01

LM - KOREA LX03