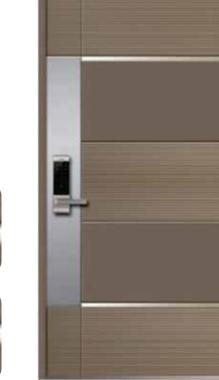

## LUXURY DOOR

Standard Size W (900, 1000, 1100) × H (2000, 2100, 2200)

LM - KOREA LX01

LM - KOREA LX03

## LUXURY DOOR

Standard Size W (900, 1000, 1100) × H (2000, 2100, 2200)

LM - KOREA LX05

LM - KOREA LX06

LM - KOREA LX07

### LUXURY DOOR

LM - KOREA LX09

LM - KOREA LX11

LM - KOREA LX12

LM - KOREA LX14

LM - KOREA LX15

LM - KOREA LX16