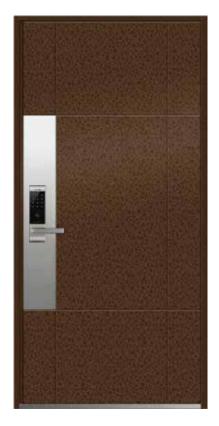

## LUXURY DOOR

Standard Size W (900, 1000, 1100) × H (2000, 2100, 2200)

LM - KOREA LX01

LM - KOREA LX03

## LUXURY DOOR

Standard Size W (900, 1000, 1100) × H (2000, 2100, 2200)

LM - KOREA LX05

LM - KOREA LX06

LM - KOREA LX07

### LUXURY DOOR

LM - KOREA LX09

LM - KOREA LX11

LM - KOREA LX12

LM - KOREA LX14

LM - KOREA LX15

LM - KOREA LX16