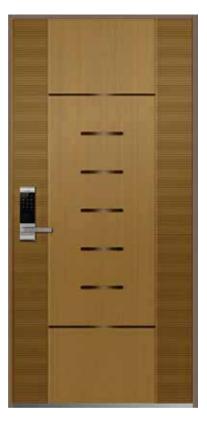

AINTING DOOR**



LM - KOREA PT24







LM - KOREA PT25







LM - KOREA PT26





LM - KOREA PT28







LM - KOREA PT29







### **PAINTING DOOR**



LM - KOREA PT32







LM - KOREA PT33



LM - KOREA PT34





LM - KOREA PT36







LM - KOREA PT37





LM - KOREA PT38





## MULTI COLOR DOOR

Standard Size W (900, 1000, 1100) x H (2000, 2100, 2200)









LM - KOREA MT01

LM - KOREA MT02







LM - KOREA MT03



### **MULTI COLOR DOOR**



LM - KOREA MT05







LM - KOREA MT06







LM - KOREA MT07





LM - KOREA MT09







LM - KOREA MT10







LM - KOREA MT11







## MULTI COLOR DOOR



LM - KOREA MT13







LM - KOREA MT14



LM - KOREA MT15



### **MULTI COLOR DOOR**



LM - KOREA MT17







LM - KOREA MT18



LM - KOREA MT19





LM - KOREA MT21

















### **MULTI COLOR DOOR**



LM - KOREA MT25







LM - KOREA MT26



LM - KOREA MT27





LM - KOREA MT29







LM - KOREA MT30



LM - KOREA MT31











## **DECOR DOOR**

### Standard Size

W (900, 1000, 1100) x H (2000, 2100, 2200)



LM - KOREA DC01



LM - KOREA DC02











LM - KOREA DC03



LM - KOREA DC04

### DECOR DOOR



LM - KOREA DC05







LM - KOREA DC06



LM - KOREA DC07

LM - KOREA DC08





LM - KOREA DC09







LM - KOREA DC10



LM - KOREA DC11



LM - KOREA DC12





## LUXURY DOOR

Standard Size W (900, 1000, 1100) × H (2000, 2100, 2200)



LM - KOREA LX01















LM - KOREA LX03







## LUXURY DOOR

Standard Size W (900, 1000, 1100) × H (2000, 2100, 2200)



LM - KOREA LX05







LM - KOREA LX06







LM - KOREA LX07



### LUXURY DOOR



LM