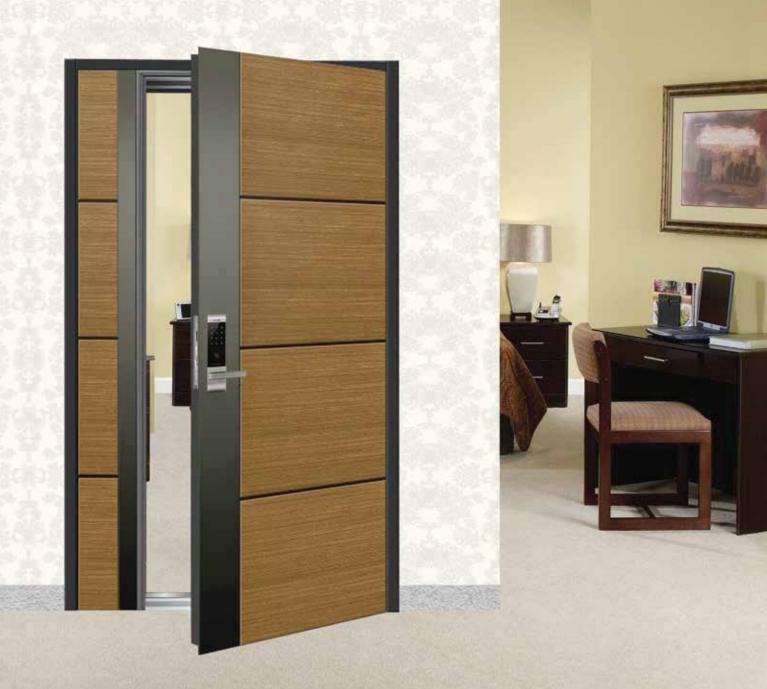

## Lecmax Korea door

## PAINTING DOOR

Standard Size W (900, 1000, 1100) x H (2000, 2100, 2200)

LM - KOREA PT01