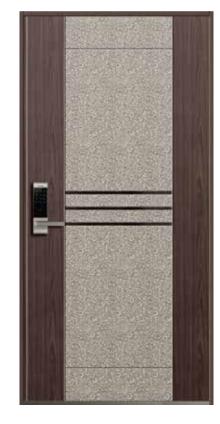

## MULTI COLOR DOOR

Standard Size W (900, 1000, 1100) x H (2000, 2100, 2200)

LM - KOREA MT01

LM - KOREA MT02

LM - KOREA MT03

### **MULTI COLOR DOOR**

LM - KOREA MT05

LM - KOREA MT06

LM - KOREA MT07

LM - KOREA MT09

LM - KOREA MT10

LM - KOREA MT11