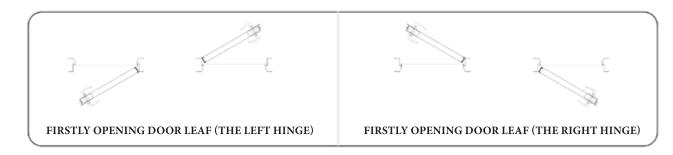

LM - KOREA LX03







## LUXURY DOOR

Standard Size W (900, 1000, 1100) × H (2000, 2100, 2200)



LM - KOREA LX05







LM - KOREA LX06







LM - KOREA LX07



### LUXURY DOOR



LM - KOREA LX09











LM - KOREA LX11

LM - KOREA LX12



LM - KOREA LX14







LM - KOREA LX15



LM - KOREA LX16





#### STANDARD SIZE:

| Leaf thickness       | 45                 |  |
|----------------------|--------------------|--|
| Leaf steel thickness | 0.7 - 1.6          |  |
| Frame depth          | 110                |  |
| Frame steel          | 1.2 - 1.6          |  |
| Materials            | Honey<br>combpaper |  |

#### STANDARD SIZE:

| Width  | 900, 1000, 1100, 1200  |
|--------|------------------------|
| Height | 2000, 2100, 2200, 2400 |



#### CONVENTION OPENING DIRECTION





### **Soundproofing function:**

Due to using the special soundproofing materials, the door frame is fitted with soundproofing rubber gaskets so that the soundproofing function of the door is ensured and perfect.



### Heatproofing function - anti waterproof:

A Due to in the winter, the temperature get down, so to avoid water in the door and mold around the door the manufacturer applies heatproofing function and anti waterproof for the leaf door and the frame door, thereby maintaining comfortable indoor space.



### New design:

The design uses modern and useful material, so when installed it will be very suitable for the interior of the apartment.

### The soundproof lining:

Fastened to the door frame, it further enhances the sound insulation, smoke resistance functions.



### Em