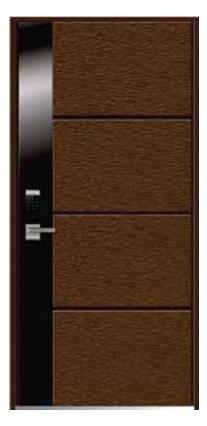

## LUXURY DOOR

Standard Size W (900, 1000, 1100) × H (2000, 2100, 2200)

LM - KOREA LX01

LM - KOREA LX03

## LUXURY DOOR

Standard Size W (900, 1000, 1100) × H (2000, 2100, 2200)

LM - KOREA LX05

LM - KOREA LX06

LM - KOREA LX07