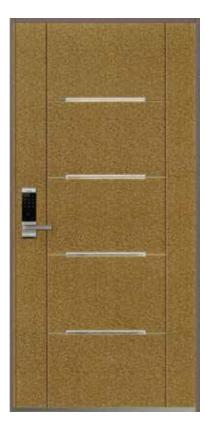

## MULTI COLOR DOOR

Standard Size W (900, 1000, 1100) x H (2000, 2100, 2200)

LM - KOREA MT01

LM - KOREA MT02

LM - KOREA MT03