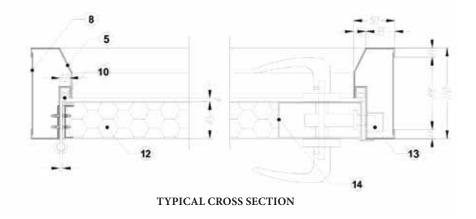

#### STANDARD SIZE:

| Leaf thickness       | 45                 |  |
|----------------------|--------------------|--|
| Leaf steel thickness | 0.7 - 1.6          |  |
| Frame depth          | 110                |  |
| Frame steel          | 1.2 - 1.6          |  |
| Materials            | Honey<br>combpaper |  |