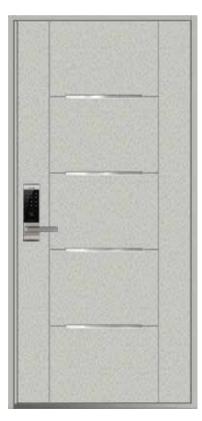

## PAINTING DOOR

Standard Size W (900, 1000, 1100) x H (2000, 2100, 2200)

LM - KOREA PT01