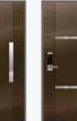

## LUXURY DOOR

Standard Size W (900, 1000, 1100) × H (2000, 2100, 2200)

LM - KOREA LX01

LM - KOREA LX03