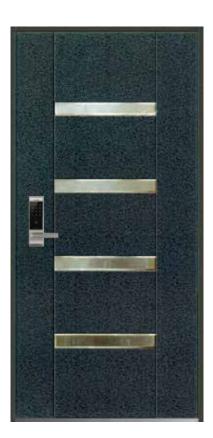

## LUXURY DOOR

Standard Size W (900, 1000, 1100) × H (2000, 2100, 2200)

LM - KOREA LX01

LM - KOREA LX03

## LUXURY DOOR

Standard Size W (900, 1000, 1100) × H (2000, 2100, 2200)

LM - KOREA LX05

LM - KOREA LX06

LM - KOREA LX07

### LUXURY DOOR

LM - KOREA LX09

LM - KOREA LX11

LM - KOREA LX12

LM - KOREA LX14

LM - KOREA LX15

LM - KOREA LX16