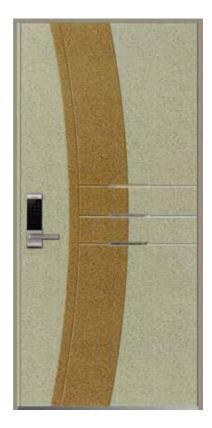

## PAINTING DOOR

Standard Size W (900, 1000, 1100) x H (2000, 2100, 2200)

LM - KOREA PT01