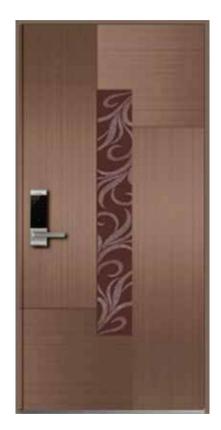

## LUXURY DOOR

Standard Size W (900, 1000, 1100) × H (2000, 2100, 2200)

LM - KOREA LX01

LM - KOREA LX03

## LUXURY DOOR

Standard Size W (900, 1000, 1100) × H (2000, 2100, 2200)

LM - KOREA LX05

LM - KOREA LX06

LM - KOREA LX07

### LUXURY DOOR

LM - KOREA LX09

LM - KOREA LX11

LM - KOREA LX12

LM - KOREA LX14

LM - KOREA LX15

LM - KOREA LX16