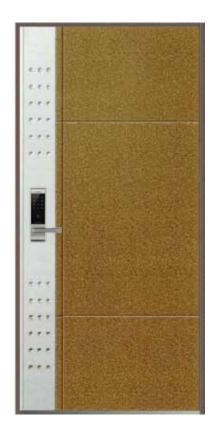

## Lecmax Korea door

## PAINTING DOOR

Standard Size W (900, 1000, 1100) x H (2000, 2100, 2200)

LM - KOREA PT01