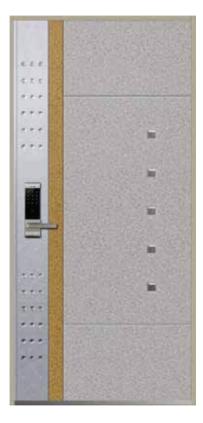

## Lecmax Korea door

## PAINTING DOOR

Standard Size W (900, 1000, 1100) x H (2000, 2100, 2200)

LM - KOREA PT01