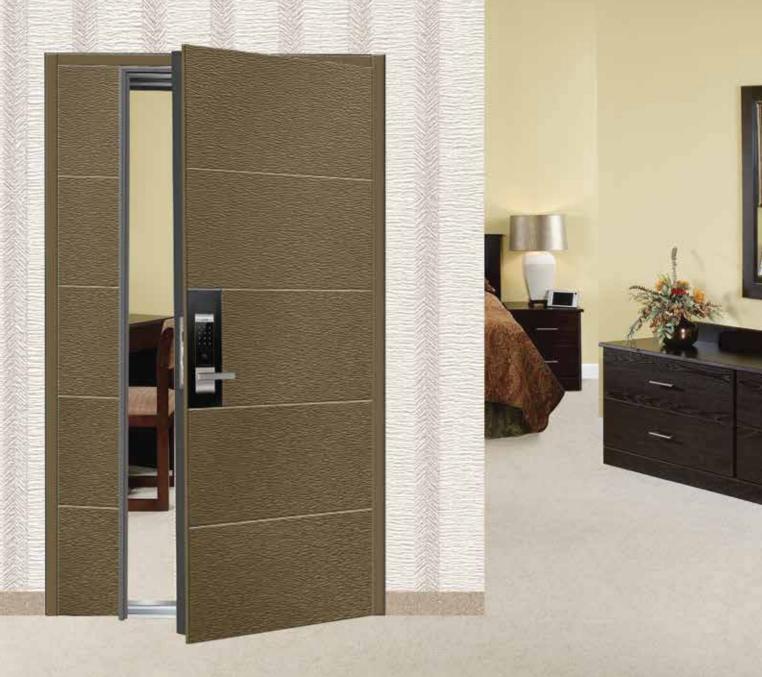

## Lecmax Korea door

## PAINTING DOOR

Standard Size W (900, 1000, 1100) x H (2000, 2100, 2200)

LM - KOREA PT01