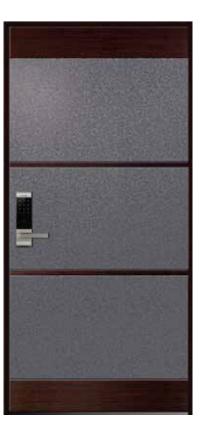

## MULTI COLOR DOOR

Standard Size W (900, 1000, 1100) x H (2000, 2100, 2200)

LM - KOREA MT01

LM - KOREA MT02

LM - KOREA MT03

### **MULTI COLOR DOOR**

LM - KOREA MT05

LM - KOREA MT06

LM - KOREA MT07

LM - KOREA MT09

LM - KOREA MT10

LM - KOREA MT11