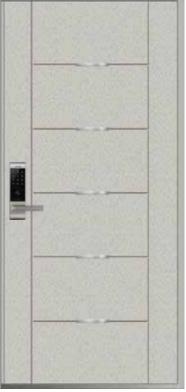

Premium Products

www.lecmax.com

## HIGH-LEVEL PRODUCTS PERFECT CHOICE

# - PAINTING DOOR

## - MULTI COLOR DOOI

- LUXURY DOOR

## Lecmax Korea door







## PAINTING DOOR



Standard Size W (900, 1000, 1100) x H (2000, 2100, 2200)



LM - KOREA PT01











### **PAINTING DOOR**



LM - KOREA PT04







LM - KOREA PT05



LM - KOREA PT06







LM - KOREA PT08



















## PAINTING DOOR



LM - KOREA PT12

















LM - KOREA PT14

## PAINTING DOOR



LM - KOREA PT16







LM - KOREA PT17



















LM - KOREA PT20

LM - KOREA PT21







LM - KOREA PT22



### **PAINTING DOOR**



LM - KOREA PT24







LM - KOREA PT25







LM - KOREA PT26





LM - KOREA PT28







LM - KOREA PT29







### **PAINTING DOOR**



LM - KOREA PT32







LM - KOREA PT33



LM - KOREA PT34





LM - KOREA PT36







LM - KOREA PT37





LM - KOREA PT38





## MULTI COLOR DOOR

Standard Size W (900, 1000, 1100) x H (2000, 2100, 2200)









LM - KOREA MT01

LM - KOREA MT02







LM - KOREA MT03



### **MULTI COLOR DOOR**



LM - KOREA MT05







LM - KOREA MT06







LM - KOREA MT07





LM - KOREA MT09







LM - KOREA MT10







LM