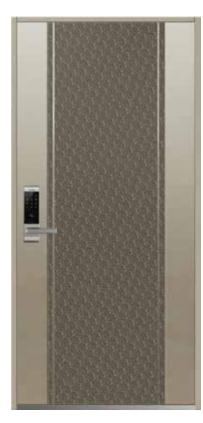

## LUXURY DOOR

Standard Size W (900, 1000, 1100) × H (2000, 2100, 2200)

LM - KOREA LX01

LM - KOREA LX03

## LUXURY DOOR

Standard Size W (900, 1000, 1100) × H (2000, 2100, 2200)

LM - KOREA LX05

LM - KOREA LX06

LM - KOREA LX07