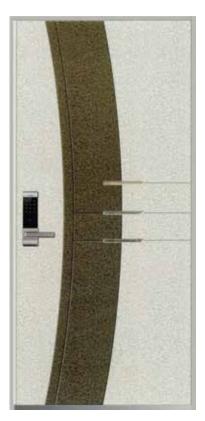

## LUXURY DOOR

Standard Size W (900, 1000, 1100) × H (2000, 2100, 2200)

LM - KOREA LX01

LM - KOREA LX03