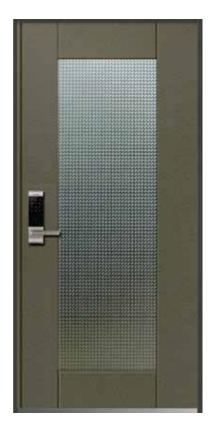

## MULTI COLOR DOOR

Standard Size W (900, 1000, 1100) x H (2000, 2100, 2200)

LM - KOREA MT01

LM - KOREA MT02

LM - KOREA MT03

### **MULTI COLOR DOOR**

LM - KOREA MT05

LM - KOREA MT06

LM - KOREA MT07

LM - KOREA MT09

LM - KOREA MT10

LM - KOREA MT11

## MULTI COLOR DOOR

LM - KOREA MT13

LM - KOREA MT14

LM - KOREA MT15

### **MULTI COLOR DOOR**

LM - KOREA MT17

LM - KOREA MT18

LM - KOREA MT19

LM - KOREA MT21

### **MULTI COLOR DOOR**

LM - KOREA MT25

LM - KOREA MT26

LM - KOREA MT27

LM - KOREA MT29

LM - KOREA MT30

LM - KOREA MT31