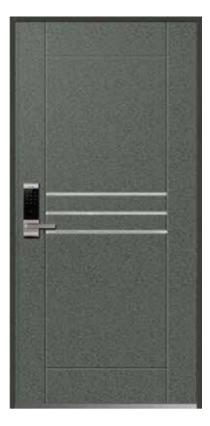

## PAINTING DOOR

Standard Size W (900, 1000, 1100) x H (2000, 2100, 2200)

LM - KOREA PT01

### **PAINTING DOOR**

LM - KOREA PT04

LM - KOREA PT05

LM - KOREA PT06

LM - KOREA PT08

## PAINTING DOOR

LM - KOREA PT12

LM - KOREA PT14

## PAINTING DOOR

LM - KOREA PT16

LM - KOREA PT17

LM - KOREA PT20

LM - KOREA PT21

LM - KOREA PT22

### **PAINTING DOOR**

LM - KOREA PT24

LM - KOREA PT25

LM - KOREA PT26

LM - KOREA PT28

LM - KOREA PT29

### **PAINTING DOOR**

LM - KOREA PT32

LM - KOREA PT33

LM - KOREA PT34

LM - KOREA PT36

LM - KOREA PT37

LM - KOREA PT38