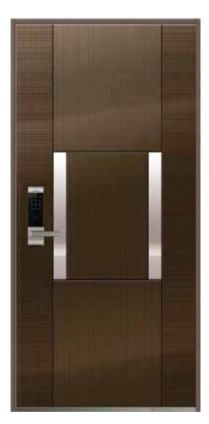

### LUXURY DOOR

LM - KOREA LX09

LM - KOREA LX11

LM - KOREA LX12

LM - KOREA LX14

LM - KOREA LX15

LM - KOREA LX16