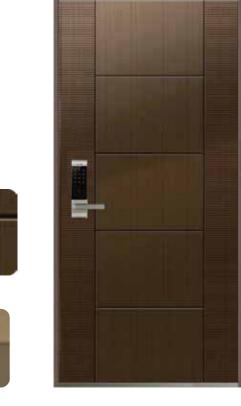

### **PAINTING DOOR**

LM - KOREA PT04

LM - KOREA PT05

LM - KOREA PT06

LM - KOREA PT08