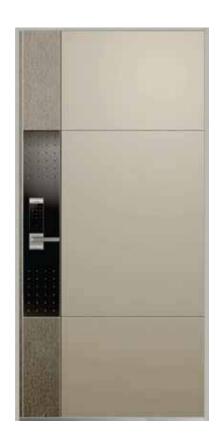

OREA PT25







LM - KOREA PT26





LM - KOREA PT28







LM - KOREA PT29







### **PAINTING DOOR**



LM - KOREA PT32







LM - KOREA PT33



LM - KOREA PT34





LM - KOREA PT36







LM - KOREA PT37





LM - KOREA PT38





## MULTI COLOR DOOR

Standard Size W (900, 1000, 1100) x H (2000, 2100, 2200)









LM - KOREA MT01

LM - KOREA MT02







LM - KOREA MT03



### **MULTI COLOR DOOR**



LM - KOREA MT05







LM - KOREA MT06







LM - KOREA MT07





LM - KOREA MT09







LM - KOREA MT10







LM - KOREA MT11







## MULTI COLOR DOOR



LM - KOREA MT13







LM - KOREA MT14



LM - KOREA MT15



### **MULTI COLOR DOOR**



LM - KOREA MT17







LM - KOREA MT18



LM - KOREA MT19





LM - KOREA MT21

















### **MULTI COLOR DOOR**



LM - KOREA MT25







LM - KOREA MT26



LM - KOREA MT27





LM - KOREA MT29







LM - KOREA MT30



LM - KOREA MT31











## **DECOR DOOR**

### Standard Size

W (900, 1000, 1100) x H (2000, 2100, 2200)



LM - KOREA DC01



LM - KOREA DC02











LM - KOREA DC03



LM - KOREA DC04

### DECOR DOOR



LM - KOREA DC05







LM - KOREA DC06



LM - KOREA DC07

LM - KOREA DC08





LM - KOREA DC09







LM - KOREA DC10



LM - KOREA DC11



LM - KOREA DC12





## LUXURY DOOR

Standard Size W (900, 1000, 1100) × H (2000, 2100, 2200)



LM - KOREA LX01















LM - KOREA LX03







## LUXURY DOOR

Standard Size W (900, 1000, 1100) × H (2000, 2100, 2200)



LM - KOREA LX05







LM - KOREA LX06







LM - KOREA LX07



### LUXURY DOOR



LM - KOREA LX09











LM - KOREA LX11

LM -