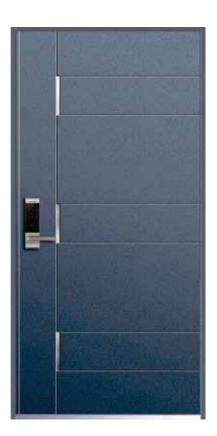

## MULTI COLOR DOOR

Standard Size W (900, 1000, 1100) x H (2000, 2100, 2200)

LM - KOREA MT01

LM - KOREA MT02

LM - KOREA MT03

### **MULTI COLOR DOOR**

LM - KOREA MT05

LM - KOREA MT06

LM - KOREA MT07

LM - KOREA MT09

LM - KOREA MT10

LM - KOREA MT11

## MULTI COLOR DOOR

LM - KOREA MT13

LM - KOREA MT14

LM - KOREA MT15

### **MULTI COLOR DOOR**

LM - KOREA MT17

LM - KOREA MT18

LM - KOREA MT19

LM - KOREA MT21

### **MULTI COLOR DOOR**

LM - KOREA MT25

LM - KOREA MT26

LM - KOREA MT27

LM - KOREA MT29

LM - KOREA MT30

LM - KOREA MT31