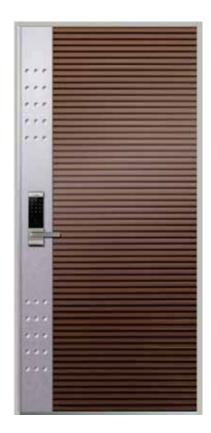

## PAINTING DOOR

Standard Size W (900, 1000, 1100) x H (2000, 2100, 2200)

LM - KOREA PT01

### **PAINTING DOOR**

LM - KOREA PT04

LM - KOREA PT05

LM - KOREA PT06

LM - KOREA PT08