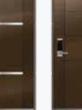

## LUXURY DOOR

Standard Size W (900, 1000, 1100) × H (2000, 2100, 2200)

LM - KOREA LX05

LM - KOREA LX06

LM - KOREA LX07