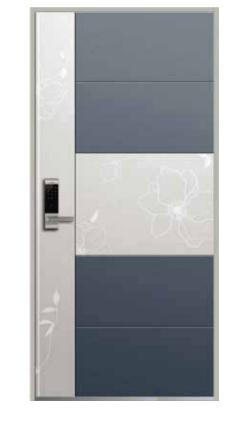

## LUXURY DOOR

Standard Size W (900, 1000, 1100) × H (2000, 2100, 2200)

LM - KOREA LX01

LM - KOREA LX03

## LUXURY DOOR

Standard Size W (900, 1000, 1100) × H (2000, 2100, 2200)

LM - KOREA LX05

LM - KOREA LX06

LM - KOREA LX07