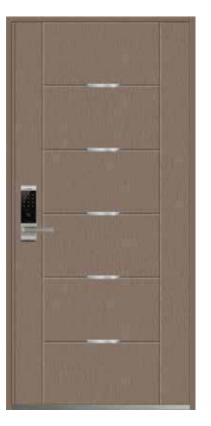

Premium Products

www.lecmax.com

## HIGH-LEVEL PRODUCTS PERFECT CHOICE

# - PAINTING DOOR

## - MULTI COLOR DOOI

- LUXURY DOOR

## Lecmax Korea door







## PAINTING DOOR



Standard Size W (900, 1000, 1100) x H (2000, 2100, 2200)



LM - KOREA PT01











### **PAINTING DOOR**



LM - KOREA PT04







LM - KOREA PT05



LM - KOREA PT06







LM - KOREA PT08



















## PAINTING DOOR



LM - KOREA PT12

















LM - KOREA PT14

## PAINTING DOOR



LM - KOREA PT16







LM - KOREA PT17



















LM - KOREA PT20

LM - KOREA PT21







LM - KOREA PT22



### **PAINTING DOOR**



LM - KOREA PT24







LM - KOREA PT25







LM - KOREA PT26





LM - KOREA PT28







LM - KOREA PT29







### **PAINTING DOOR**



LM - KOREA PT32







LM - KOREA PT33



LM - KOREA PT34





LM - KOREA PT36







LM - KOREA PT37





LM - KOREA PT38





## MULTI COLOR DOOR

Standard Size W (900, 1000, 1100) x H (2000, 2100, 2200)









LM - KOREA MT01

LM - KOREA MT02







LM - KOREA MT03



### **MULTI COLOR DOOR**



LM - KOREA MT05







LM - KOREA MT06







LM - KOREA MT07





LM - KOREA MT09







LM - KOREA MT10







LM - KOREA MT11







## MULTI COLOR DOOR



LM - KOREA MT1