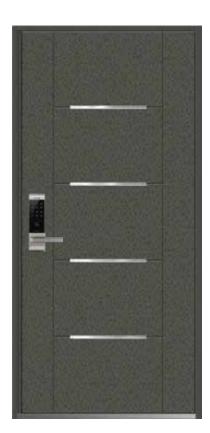

### **PAINTING DOOR**

LM - KOREA PT04

LM - KOREA PT05

LM - KOREA PT06

LM - KOREA PT08