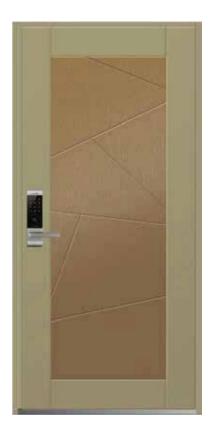

## **DECOR DOOR**

### Standard Size

W (900, 1000, 1100) x H (2000, 2100, 2200)

LM - KOREA DC01

LM - KOREA DC02

LM - KOREA DC03

LM - KOREA DC04