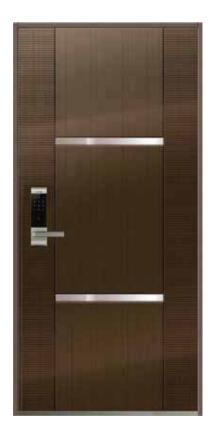

## PAINTING DOOR

Standard Size W (900, 1000, 1100) x H (2000, 2100, 2200)

LM - KOREA PT01