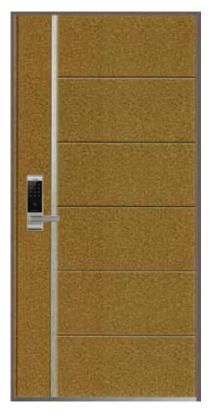

Premium Products

www.lecmax.com

## HIGH-LEVEL PRODUCTS PERFECT CHOICE

# - PAINTING DOOR

## - MULTI COLOR DOOI

- LUXURY DOOR

## Lecmax Korea door







## PAINTING DOOR



Standard Size W (900, 1000, 1100) x H (2000, 2100, 2200)



LM - KOREA PT01











### **PAINTING DOOR**



LM - KOREA PT04







LM - KOREA PT05



LM - KOREA PT06







LM - KOREA PT08



















## PAINTING DOOR



LM - KOREA PT12

















LM - KOREA PT14

## PAINTING DOOR



LM - KOREA PT16







LM - KOREA PT17



















LM - KOREA PT20

LM - KOREA PT21







LM - KOREA PT22



### **PAINTING DOOR**



LM - KOREA PT24







LM - KOREA PT25







LM - KOREA PT26





LM - KOREA PT28







LM - KOREA PT29







### **PAINTING DOOR**



LM - KOREA PT32







LM - KOREA PT33



LM - KOREA PT34





LM - KOREA PT36







LM - KOREA PT37





LM - KOREA PT38





## MULTI COLOR DOOR

Standard Size W (900, 1000, 1100) x H (2000, 2100, 2200)









LM - KOREA MT01

LM - KOREA MT02







LM - KOREA MT03



### **MULTI COLOR DOOR**



LM - KOREA MT05







LM - KOREA MT06







LM - KOREA MT07





LM - KOREA MT09







LM - KOREA MT10







LM - KOREA MT11







## MULTI COLOR DOOR



LM - KOREA MT13







LM - KOREA MT14



LM - KOREA MT15



### **MULTI COLOR DOOR**



LM - KOREA MT17