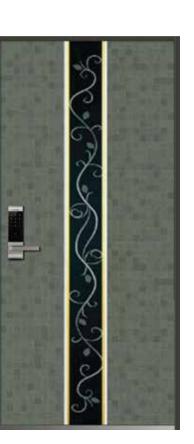

## LUXURY DOOR

Standard Size W (900, 1000, 1100) × H (2000, 2100, 2200)

LM - KOREA LX01

LM - KOREA LX03

## LUXURY DOOR

Standard Size W (900, 1000, 1100) × H (2000, 2100, 2200)

LM - KOREA LX05

LM - KOREA LX06

LM - KOREA LX07