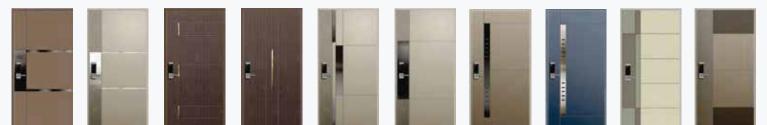

## PAINTING DOOR

Standard Size W (900, 1000, 1100) x H (2000, 2100, 2200)

LM - KOREA PT01

### **PAINTING DOOR**

LM - KOREA PT04

LM - KOREA PT05

LM - KOREA PT06

LM - KOREA PT08

## PAINTING DOOR

LM - KOREA PT12

LM - KOREA PT14

## PAINTING DOOR

LM - KOREA PT16

LM - KOREA PT17

LM - KOREA PT20

LM - KOREA PT21

LM - KOREA PT22

### **PAINTING DOOR**

LM - KOREA PT24

LM - KOREA PT25

LM - KOREA PT26

LM - KOREA PT28

LM - KOREA PT29

### **PAINTING DOOR**

LM - KOREA PT32

LM - KOREA PT33

LM - KOREA PT34

LM - KOREA PT36

LM - KOREA PT37

LM - KOREA PT38