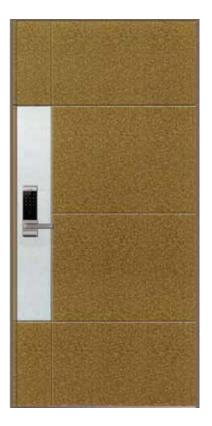

## MULTI COLOR DOOR

Standard Size W (900, 1000, 1100) x H (2000, 2100, 2200)

LM - KOREA MT01

LM - KOREA MT02

LM - KOREA MT03