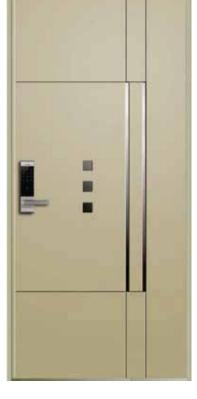

## LUXURY DOOR

Standard Size W (900, 1000, 1100) × H (2000, 2100, 2200)

LM - KOREA LX01

LM - KOREA LX03

## LUXURY DOOR

Standard Size W (900, 1000, 1100) × H (2000, 2100, 2200)

LM - KOREA LX05

LM - KOREA LX06

LM - KOREA LX07

### LUXURY DOOR

LM - KOREA LX09

LM - KOREA LX11

LM - KOREA LX12

LM - KOREA LX14

LM - KOREA LX15

LM - KOREA LX16