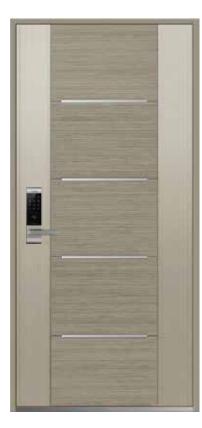

## LUXURY DOOR

Standard Size W (900, 1000, 1100) × H (2000, 2100, 2200)

LM - KOREA LX01

LM - KOREA LX03

## LUXURY DOOR

Standard Size W (900, 1000, 1100) × H (2000, 2100, 2200)

LM - KOREA LX05

LM - KOREA LX06

LM - KOREA LX07