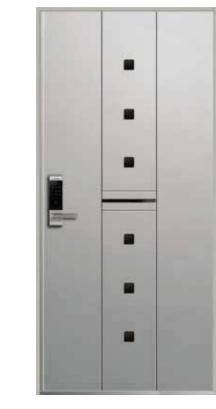

## MULTI COLOR DOOR

Standard Size W (900, 1000, 1100) x H (2000, 2100, 2200)

LM - KOREA MT01

LM - KOREA MT02

LM - KOREA MT03