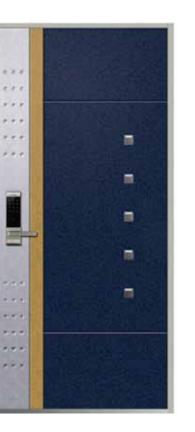

## MULTI COLOR DOOR

Standard Size W (900, 1000, 1100) x H (2000, 2100, 2200)

LM - KOREA MT01

LM - KOREA MT02

LM - KOREA MT03

### **MULTI COLOR DOOR**

LM - KOREA MT05

LM - KOREA MT06

LM - KOREA MT07

LM - KOREA MT09

LM - KOREA MT10

LM - KOREA MT11