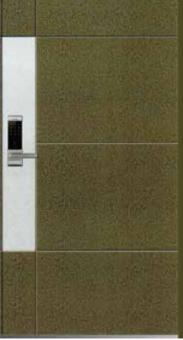

## MULTI COLOR DOOR

Standard Size W (900, 1000, 1100) x H (2000, 2100, 2200)

LM - KOREA MT01

LM - KOREA MT02

LM - KOREA MT03