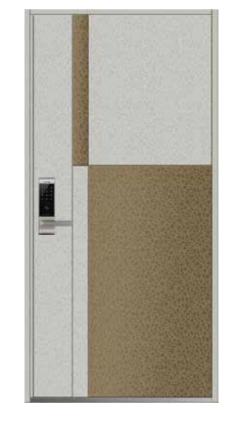

## LUXURY DOOR

Standard Size W (900, 1000, 1100) × H (2000, 2100, 2200)

LM - KOREA LX01

LM - KOREA LX03

## LUXURY DOOR

Standard Size W (900, 1000, 1100) × H (2000, 2100, 2200)

LM - KOREA LX05

LM - KOREA LX06

LM - KOREA LX07

### LUXURY DOOR

LM - KOREA LX09

LM - KOREA LX11

LM - KOREA LX12

LM - KOREA LX14

LM - KOREA LX15

LM - KOREA LX16