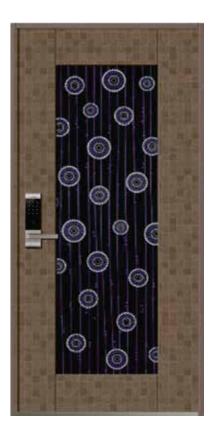

## LUXURY DOOR

Standard Size W (900, 1000, 1100) × H (2000, 2100, 2200)

LM - KOREA LX01

LM - KOREA LX03

## LUXURY DOOR

Standard Size W (900, 1000, 1100) × H (2000, 2100, 2200)

LM - KOREA LX05

LM - KOREA LX06

LM - KOREA LX07

### LUXURY DOOR

LM - KOREA LX09

LM - KOREA LX11

LM - KOREA LX12

LM - KOREA LX14

LM - KOREA LX15

LM - KOREA LX16