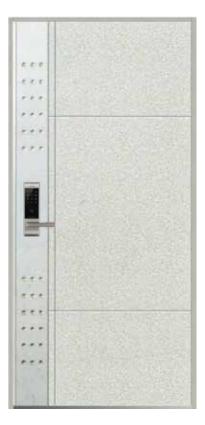

Premium Products

www.lecmax.com

## HIGH-LEVEL PRODUCTS PERFECT CHOICE

# - PAINTING DOOR

## - MULTI COLOR DOOI

- LUXURY DOOR

## Lecmax Korea door







## PAINTING DOOR



Standard Size W (900, 1000, 1100) x H (2000, 2100, 2200)



LM - KOREA PT01











### **PAINTING DOOR**



LM - KOREA PT04







LM - KOREA PT05



LM - KOREA PT06







LM - KOREA PT08



















## PAINTING DOOR



LM - KOREA PT12

















LM - KOREA PT14

## PAINTING DOOR



LM - KOREA PT16







LM - KOREA PT17



















LM - KOREA PT20

LM - KOREA PT21







LM - KOREA PT22



### **PAINTING DOOR**



LM - KOREA PT24







LM - KOREA PT25







LM - KOREA PT26





LM - KOREA PT28







LM - KOREA PT29







### **PAINTING DOOR**



LM - KOREA PT32







LM - KOREA PT33



LM - KOREA PT34





LM - KOREA PT36







LM - KOREA PT37





LM - KOREA PT38





## MULTI COLOR DOOR

Standard Size W (900, 1000, 1100) x H (2000, 2100, 2200)









LM - KOREA MT01

LM - KOREA MT02







LM - KOREA MT03



### **MULTI COLOR DOOR**



LM - KOREA MT05







LM - KOREA MT06







LM - KOREA MT07





LM - KOREA MT09







LM - KOREA MT10







LM - KOREA MT11







## MULTI COLOR DOOR



LM - KOREA MT13







LM - KOREA MT14



LM - KOREA MT15



### **MULTI COLOR DOOR**



LM - KOREA MT17