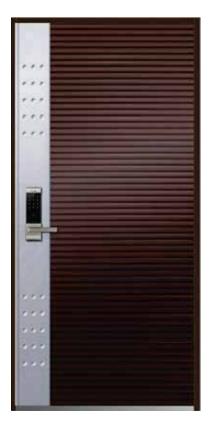

## MULTI COLOR DOOR

Standard Size W (900, 1000, 1100) x H (2000, 2100, 2200)

LM - KOREA MT01

LM - KOREA MT02

LM - KOREA MT03

### **MULTI COLOR DOOR**

LM - KOREA MT05

LM - KOREA MT06

LM - KOREA MT07

LM - KOREA MT09

LM - KOREA MT10

LM - KOREA MT11

## MULTI COLOR DOOR

LM - KOREA MT13

LM - KOREA MT14

LM - KOREA MT15

### **MULTI COLOR DOOR**

LM - KOREA MT17

LM - KOREA MT18

LM - KOREA MT19

LM - KOREA MT21

### **MULTI COLOR DOOR**

LM - KOREA MT25

LM - KOREA MT26

LM - KOREA MT27

LM - KOREA MT29

LM - KOREA MT30

LM - KOREA MT31