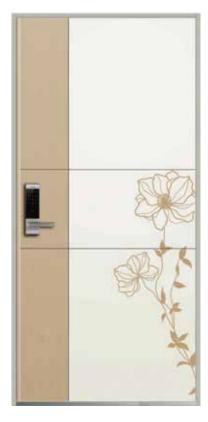

## LUXURY DOOR

Standard Size W (900, 1000, 1100) × H (2000, 2100, 2200)

LM - KOREA LX01

LM - KOREA LX03

## LUXURY DOOR

Standard Size W (900, 1000, 1100) × H (2000, 2100, 2200)

LM - KOREA LX05

LM - KOREA LX06

LM - KOREA LX07