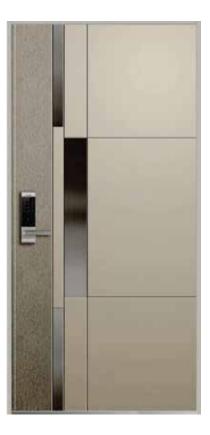

PT24







LM - KOREA PT25







LM - KOREA PT26





LM - KOREA PT28







LM - KOREA PT29







### **PAINTING DOOR**



LM - KOREA PT32







LM - KOREA PT33



LM - KOREA PT34





LM - KOREA PT36







LM - KOREA PT37





LM - KOREA PT38





## MULTI COLOR DOOR

Standard Size W (900, 1000, 1100) x H (2000, 2100, 2200)









LM - KOREA MT01

LM - KOREA MT02







LM - KOREA MT03



### **MULTI COLOR DOOR**



LM - KOREA MT05







LM - KOREA MT06







LM - KOREA MT07





LM - KOREA MT09







LM - KOREA MT10







LM - KOREA MT11







## MULTI COLOR DOOR



LM - KOREA MT13







LM - KOREA MT14



LM - KOREA MT15



### **MULTI COLOR DOOR**



LM - KOREA MT17







LM - KOREA MT18



LM - KOREA MT19





LM - KOREA MT21

















### **MULTI COLOR DOOR**



LM - KOREA MT25







LM - KOREA MT26



LM - KOREA MT27





LM - KOREA MT29







LM - KOREA MT30



LM - KOREA MT31











## **DECOR DOOR**

### Standard Size

W (900, 1000, 1100) x H (2000, 2100, 2200)



LM - KOREA DC01



LM - KOREA DC02











LM - KOREA DC03



LM - KOREA DC04

### DECOR DOOR



LM - KOREA DC05







LM - KOREA DC06



LM - KOREA DC07

LM - KOREA DC08





LM - KOREA DC09







LM - KOREA DC10



LM - KOREA DC11



LM - KOREA DC12





## LUXURY DOOR

Standard Size W (900, 1000, 1100) × H (2000, 2100, 2200)



LM - KOREA LX01















LM - KOREA LX03







## LUXURY DOOR

Standard Size W (900, 1000, 1100) × H (2000, 2100, 2200)



LM - KOREA LX05







LM - KOREA LX06







LM - KOREA LX07



### LUXURY DOOR



LM - KOREA LX09











LM