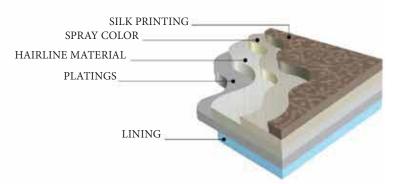

### **Real Hairline:**

Due to its is color painted and thin line on the steel plate, it not only describes the appearance of stainless steel, but also has a wide variety of colors. By process Hairline, the surface of the product like stainless steel and the color of the product is very luxurious.

### Embo EGI material:

#### 1) General

The galvanized steel is used by using zinc coating on the surface of cold-rolled steel sheets (CR) of galvanized steel, using the anticorrosion electrolyte currents, although less in coatings than galvanized steel, uniform coating, smooth and beautiful surface, due to not affected by the heat during the coating should maintain the durability.

### 2) Features

- In the process of plating, the crust is not shattered, so the quality does not change even when outsourcing or compressing the product.

- Steel plates are used for a variety of purposes because zinc is coated evenly in accordance with the principle of electroplating so that the surface is beautiful, and the adhesion is good.