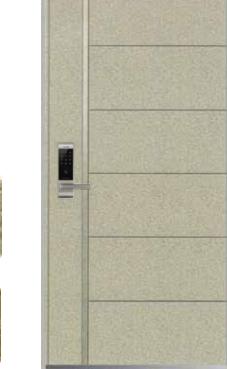

## LUXURY DOOR

Standard Size W (900, 1000, 1100) × H (2000, 2100, 2200)

LM - KOREA LX01

LM - KOREA LX03

## LUXURY DOOR

Standard Size W (900, 1000, 1100) × H (2000, 2100, 2200)

LM - KOREA LX05

LM - KOREA LX06

LM - KOREA LX07

### LUXURY DOOR

LM - KOREA LX09

LM - KOREA LX11

LM - KOREA LX12

LM - KOREA LX14

LM - KOREA LX15

LM - KOREA LX16