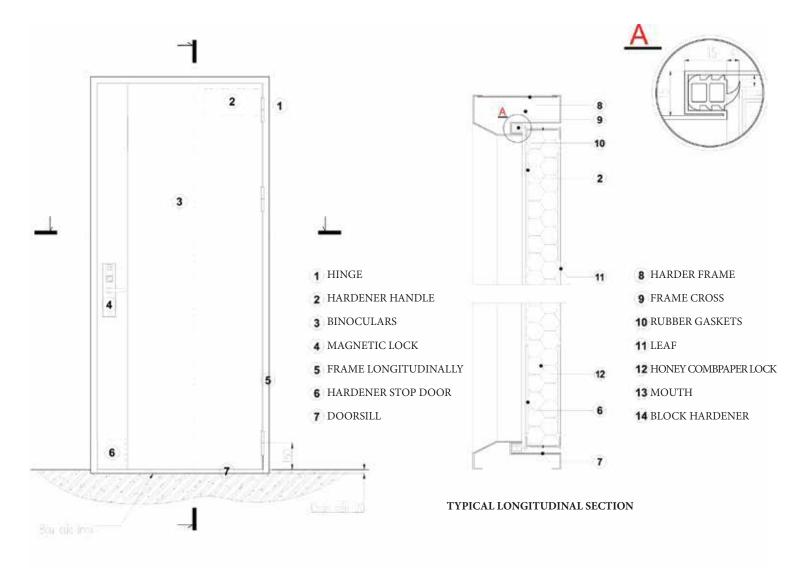

#### STANDARD SIZE:

| Leaf thickness       | 45                 |  |
|----------------------|--------------------|--|
| Leaf steel thickness | 0.7 - 1.6          |  |
| Frame depth          | 110                |  |
| Frame steel          | 1.2 - 1.6          |  |
| Materials            | Honey<br>combpaper |  |

#### STANDARD SIZE:

| Width  | 900, 1000, 1100, 1200  |
|--------|------------------------|
| Height | 2000, 2100, 2200, 2400 |

### **Soundproofing function:**

Due to using the special soundproofing materials, the door frame is fitted with soundproofing rubber gaskets so that the soundproofing function of the door is ensured and perfect.

### Heatproofing function - anti waterproof:

A Due to in the winter, the temperature get down, so to avoid water in the door and mold around the door the manufacturer applies heatproofing function and anti waterproof for the leaf door and the frame door, thereby maintaining comfortable indoor space.

### The soundproof lining:

Fastened to the door frame, it further enhances the sound insulation, smoke resistance functions.