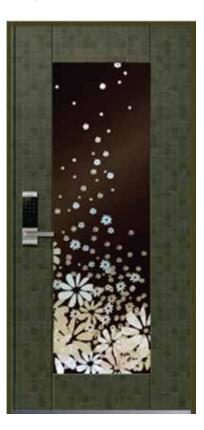

## LUXURY DOOR

Standard Size W (900, 1000, 1100) × H (2000, 2100, 2200)

LM - KOREA LX01

LM - KOREA LX03

## LUXURY DOOR

Standard Size W (900, 1000, 1100) × H (2000, 2100, 2200)

LM - KOREA LX05

LM - KOREA LX06

LM - KOREA LX07

### LUXURY DOOR

LM - KOREA LX09

LM - KOREA LX11

LM - KOREA LX12

LM - KOREA LX14

LM - KOREA LX15

LM - KOREA LX16