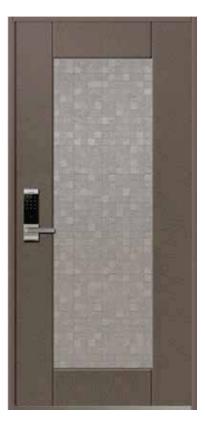

## LUXURY DOOR

Standard Size W (900, 1000, 1100) × H (2000, 2100, 2200)

LM - KOREA LX01

LM - KOREA LX03

## LUXURY DOOR

Standard Size W (900, 1000, 1100) × H (2000, 2100, 2200)

LM - KOREA LX05

LM - KOREA LX06

LM - KOREA LX07

### LUXURY DOOR

LM - KOREA LX09

LM - KOREA LX11

LM - KOREA LX12

LM - KOREA LX14

LM - KOREA LX15

LM - KOREA LX16