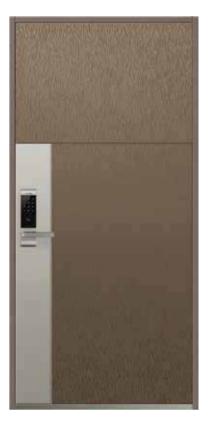

## MULTI COLOR DOOR

Standard Size W (900, 1000, 1100) x H (2000, 2100, 2200)

LM - KOREA MT01

LM - KOREA MT02

LM - KOREA MT03