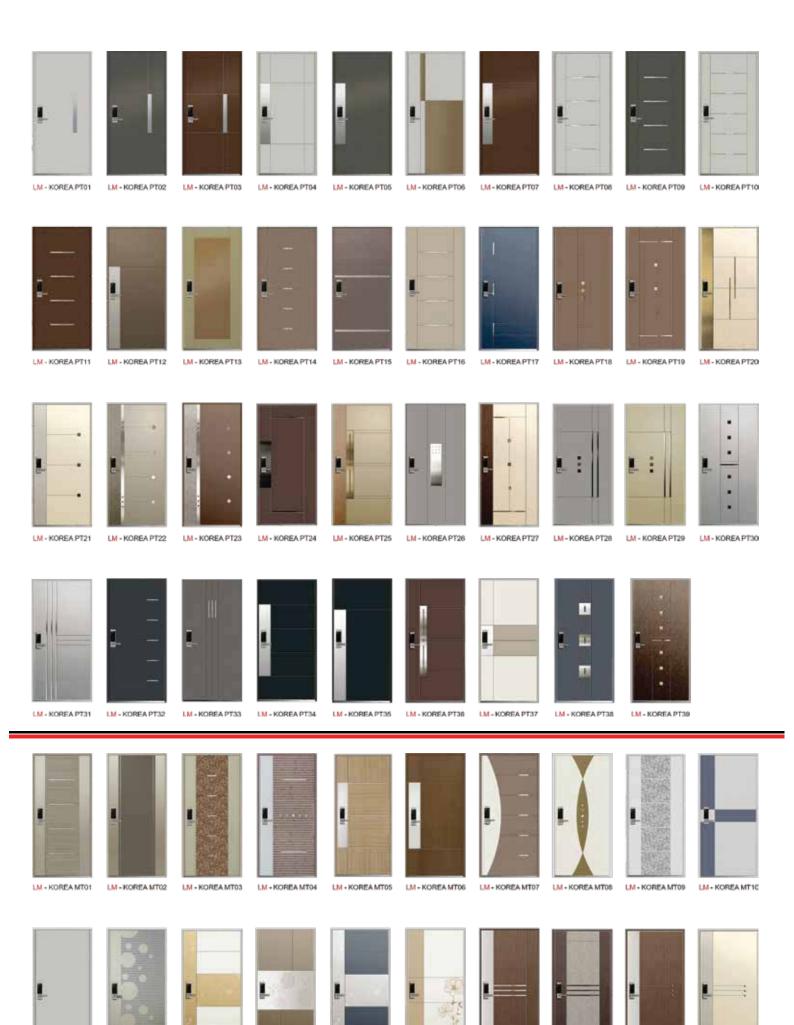

## PAINTING DOOR

Standard Size W (900, 1000, 1100) x H (2000, 2100, 2200)

LM - KOREA PT01

### **PAINTING DOOR**

LM - KOREA PT04

LM - KOREA PT05

LM - KOREA PT06

LM - KOREA PT08

## PAINTING DOOR

LM - KOREA PT12

LM - KOREA PT14

## PAINTING DOOR

LM - KOREA PT16

LM - KOREA PT17

LM - KOREA PT20

LM - KOREA PT21

LM - KOREA PT22

### **PAINTING DOOR**

LM - KOREA PT24

LM - KOREA PT25

LM - KOREA PT26

LM - KOREA PT28

LM - KOREA PT29

### **PAINTING DOOR**

LM - KOREA PT32

LM - KOREA PT33

LM - KOREA PT34

LM - KOREA PT36

LM - KOREA PT37

LM - KOREA PT38

## MULTI COLOR DOOR

Standard Size W (900, 1000, 1100) x H (2000, 2100, 2200)

LM - KOREA MT01

LM - KOREA MT02

LM - KOREA MT03

### **MULTI COLOR DOOR**

LM - KOREA MT05

LM - KOREA MT06

LM - KOREA MT07

LM - KOREA MT09

LM - KOREA MT10

LM - KOREA MT11

## MULTI COLOR DOOR

LM - KOREA MT13

LM - KOREA MT14

LM - KOREA MT15

### **MULTI COLOR DOOR**

LM - KOREA MT17

LM - KOREA MT18

LM - KOREA MT19

LM - KOREA MT21

### **MULTI COLOR DOOR**

LM - KOREA MT25

LM - KOREA MT26

LM - KOREA MT27

LM - KOREA MT29

LM - KOREA MT30

LM - KOREA MT31