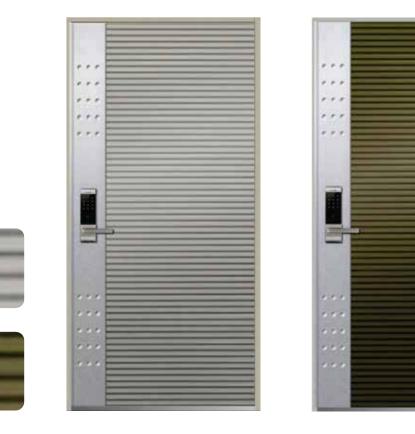

## MULTI COLOR DOOR

Standard Size W (900, 1000, 1100) x H (2000, 2100, 2200)

LM - KOREA MT01

LM - KOREA MT02

LM - KOREA MT03

### **MULTI COLOR DOOR**

LM - KOREA MT05

LM - KOREA MT06

LM - KOREA MT07

LM - KOREA MT09

LM - KOREA MT10

LM - KOREA MT11

## MULTI COLOR DOOR

LM - KOREA MT13

LM - KOREA MT14

LM - KOREA MT15

### **MULTI COLOR DOOR**

LM - KOREA MT17

LM - KOREA MT18

LM - KOREA MT19

LM - KOREA MT21

### **MULTI COLOR DOOR**

LM - KOREA MT25

LM - KOREA MT26

LM - KOREA MT27

LM - KOREA MT29

LM - KOREA MT30

LM - KOREA MT31