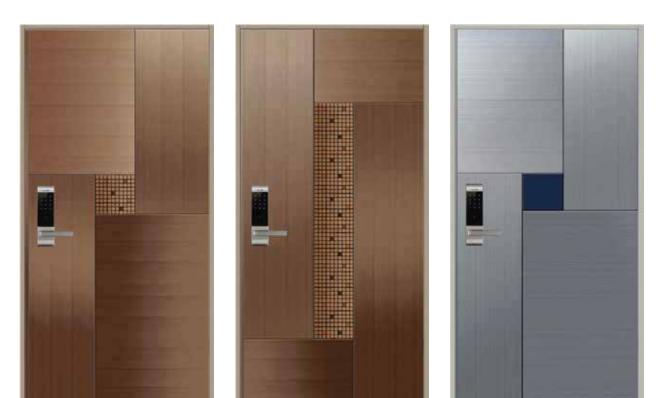

### LUXURY DOOR

LM - KOREA LX09

LM - KOREA LX11

LM - KOREA LX12

LM - KOREA LX14

LM - KOREA LX15

LM - KOREA LX16