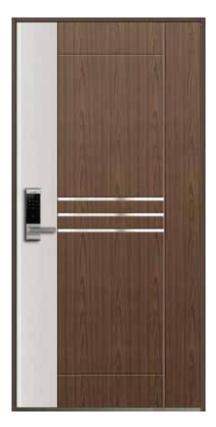

## MULTI COLOR DOOR

Standard Size W (900, 1000, 1100) x H (2000, 2100, 2200)

LM - KOREA MT01

LM - KOREA MT02

LM - KOREA MT03

### **MULTI COLOR DOOR**

LM - KOREA MT05

LM - KOREA MT06

LM - KOREA MT07

LM - KOREA MT09

LM - KOREA MT10

LM - KOREA MT11