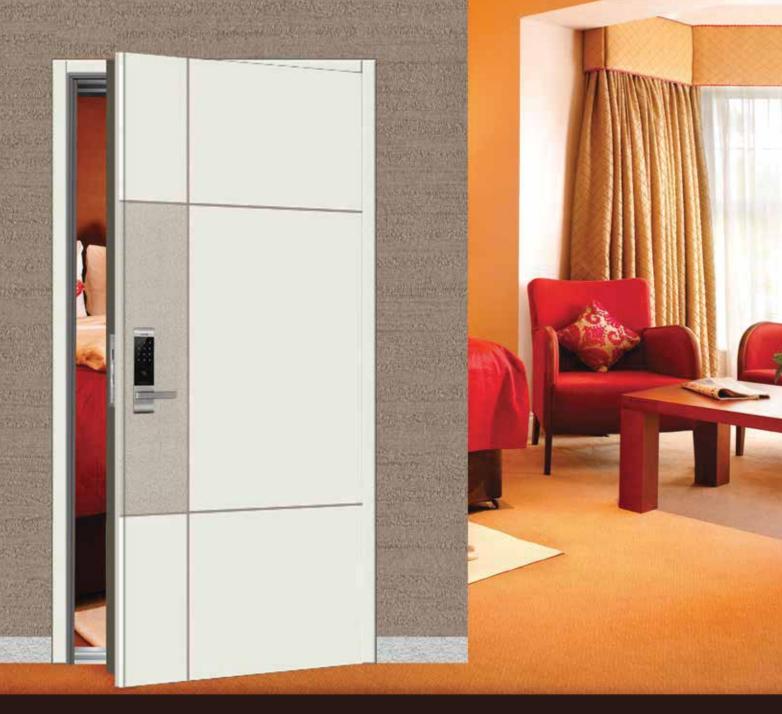

## LUXURY DOOR

Standard Size W (900, 1000, 1100) × H (2000, 2100, 2200)

LM - KOREA LX01

LM - KOREA LX03

## LUXURY DOOR

Standard Size W (900, 1000, 1100) × H (2000, 2100, 2200)

LM - KOREA LX05

LM - KOREA LX06

LM - KOREA LX07