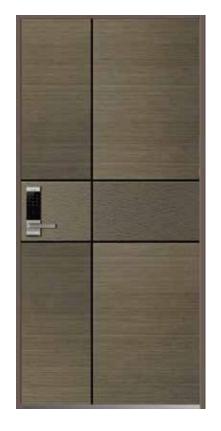

## LUXURY DOOR

Standard Size W (900, 1000, 1100) × H (2000, 2100, 2200)

LM - KOREA LX01

LM - KOREA LX03

## LUXURY DOOR

Standard Size W (900, 1000, 1100) × H (2000, 2100, 2200)

LM - KOREA LX05

LM - KOREA LX06

LM - KOREA LX07

### LUXURY DOOR

LM - KOREA LX09

LM - KOREA LX11

LM - KOREA LX12

LM - KOREA LX14

LM - KOREA LX15

LM - KOREA LX16