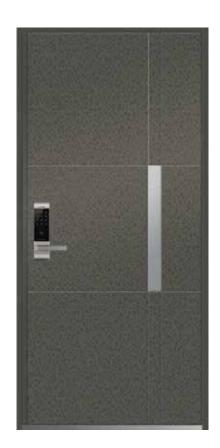

## Lecmax Korea door

## PAINTING DOOR

Standard Size W (900, 1000, 1100) x H (2000, 2100, 2200)

LM - KOREA PT01