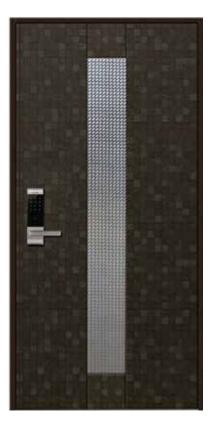

## LUXURY DOOR

Standard Size W (900, 1000, 1100) × H (2000, 2100, 2200)

LM - KOREA LX01

LM - KOREA LX03

## LUXURY DOOR

Standard Size W (900, 1000, 1100) × H (2000, 2100, 2200)

LM - KOREA LX05

LM - KOREA LX06

LM - KOREA LX07

### LUXURY DOOR

LM - KOREA LX09

LM - KOREA LX11

LM - KOREA LX12

LM - KOREA LX14

LM - KOREA LX15

LM - KOREA LX16